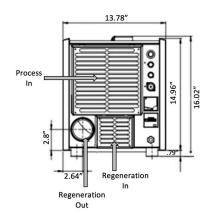

Dimensions:

Unit

Width 13.75" Height 16" Depth 15.75"

Weight 37.5 lb

**Process Air** 

**Filter Replacement:** Filter Z-Line G4 Process Air

Regeneration Air

Filter Replacement: TR80 Filter Z-Line G4 Regeneration Air