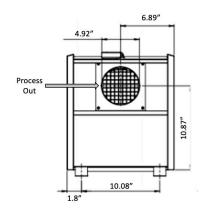

Dimensions:

Unit

Width 13.75" Height 16" Depth 15.75"

Weight 37.5 lb

**Process Air** 

**Filter Replacement:** Filter Z-Line G4 Process Air

Regeneration Air

Filter Replacement: TR80 Filter Z-Line G4 Regeneration Air