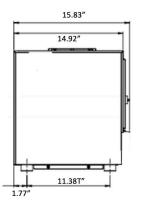

Dimensions:

Unit

Width 13.75" Height 16" Depth 15.75"

Weight 37.5 lb

**Process Air** 

**Filter Replacement:** Filter Z-Line G4 Process Air

Regeneration Air

Filter Replacement: TR80 Filter Z-Line G4 Regeneration Air