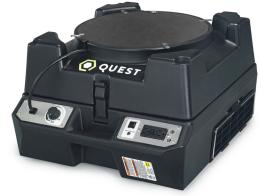

## Quest H5

## HEPA Air Scrubber

1.877.420.1330 www.QuestClimate.com

Patent Pending

| energy S           |
|--------------------|
| <b>ENERGY STAR</b> |

| Specifications: |                                                           |          |  |
|-----------------|-----------------------------------------------------------|----------|--|
| Part Number:    | 4031450                                                   |          |  |
| CFM:            | 500 (30,000 cubic feet per hour)                          |          |  |
| Supply Voltage: | 110-120 VAC                                               |          |  |
| Amps:           | 2.4                                                       |          |  |
| Power Cord:     | 14ga, 25'                                                 |          |  |
| Onboard Outlet: | 15A UL Rated GFCI Duplex Receptacle                       |          |  |
| Filters:        | 1st stage 1" Pleated Media<br>2nd stage 2.5" Pleated HEPA |          |  |
| Warranty:       | 1 year 100% parts and labor                               |          |  |
| Dimensions:     |                                                           |          |  |
|                 | Unit                                                      | Shipping |  |
| Width:          | 22"                                                       | 22.25"   |  |
| Height:         | 14"                                                       | 14.25"   |  |
| Depth:          | 24"                                                       | 24.75"   |  |
| Weight:         | 33 lbs                                                    | 36 lbs   |  |