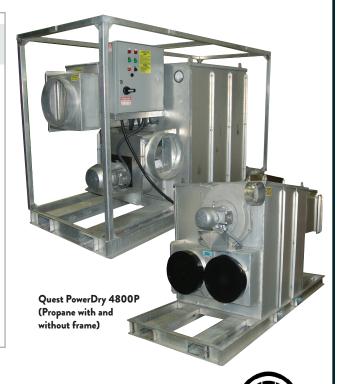

## Quest PowerDry 4800D Pro P

## **Desiccant Dehumidifier**

## PowerDry 4800D Pro P (Propane/Natural Gas) Specifications

Part No. 4038000

Power 240V three-phase unit, 50 amps Water 3032 pints/day @ AHAM

Removal (379 Gallons)

Blower 4800 CFM Process Air
Operating -10°F to 140°F

Range

Duct Options 18" to 20" Flex Duct and Lay Flat

Warranty 2 years;

1st year Parts and Service

2nd year Silica Gel Rotor

Dimensions

Width 48" Height 56" Length 112"

Weight 1550 lbs. (desiccant only)

1675 lbs. (desiccant with frame)

## Features:

- 3032 pints/day AHAM (379 Gallons)
- 4800 CFM process airflow
- Dries in temperatures to 140°F
- Reaches dew points as low as -40°F
- 48"W x 112"L x 56"H
- 1550 lbs. (dessicant only)
- 1675 lbs. (desiccant with frame)
- 240V three phase
- 50 amps
- Propane cylinder and trailer mount available