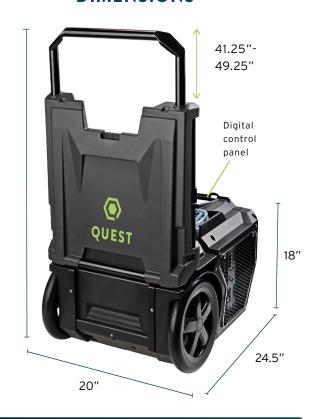

eat of Condensation) | 6,200                    |
| BTU (Motor Load)           | 2,650                    |

## SPECS

| SPECS . |                        |                      |
|---------|------------------------|----------------------|
|         | Control Type           | Onboard Digital      |
|         | Refrigerant Type       | R454b                |
|         | Refrigerant Amount     | 1 lb 3 oz            |
|         | Weight                 | 85 lb                |
|         | Air Filter MERV Rating | MERV-10              |
|         | Dimensions             | 12" x 14" x 1"       |
|         | Drain Port Connection  | 3/8" Push to Connect |
|         | Operating Temperature  | 55 F Min - 95 F Max  |
|         |                        |                      |

### **DIMENSIONS**



# FEATURES

- Patented M-CoRR™ Technology: unique multi-coil design achieves highest efficiency available in its class
- + 12-Inch Recessed Wheels for superior mobility, even on stairs
- + Digital Onboard Control for precise environmental control
- + Internal Condensate Pump capable of lifting condensate 20 feet along with a 33foot drain hose for extended reach
- + Convenient collapsible, stacking design for space-saving storage
- 25-Foot Power Cord for convenient power access

Specifications are subject to change without notice. Drawings are not to scale. \*See manual for details on MCA/MOP.