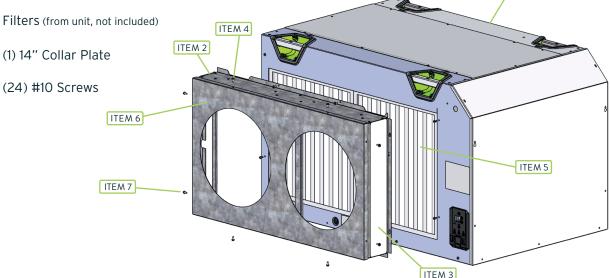

### **USE RECTANGULAR DUCT** (NOT INCLUDED)

- Remove both filters from unit to use in the intake ducting provided.
- 2. Attach ITEM 2 (duct adapter) to ITEM 1 (unit) using 12 of ITEM 4 (screws).
- 3. Use ITEM 7 instead of 4 if unit includes holes.
- 4. Open and remove ITEM 3 (filter door).
- 5. Slide filter into intake ducting.
- 6. Install ITEM 3 (filter door) back into position.
- 7. Attach rectangular ducting (not provided) directly to ITEM 2 (duct adapter).

Note: ITEM 6 will not be needed for use with rectangular duct.

### USE (2) 14" ROUND DUCTS (NOT INCLUDED)

- Remove both filters from unit to use in intake ducting provided.
- 2. Attach ITEM 2 (duct adapter) to ITEM 1 (unit) using 12 of Item 4 (screws).
- 3. Use ITEM 7 instead of 4 if unit includes holes.
- 4. Open and remove **ITEM 3** (filter door).
- 5. Slide filter into intake ducting.
- 6. Install ITEM 3 (filter door) back into position.
- Attach ITEM 6 (14" collar plate) to ITEM 2 (duct adapter) using 12 of ITEM 4 (screws).
- 8. Attach 14" duct (not provided) to both 14" duct openings.

ITEM 1

!\ CAUTION When ducting the unit, a dedicated duct system is recommended for each unit. Recommended 25' max run of ducting.

- ITEM 1 6 Series Dehumidifier (not included)
- ITEM 2 (1) Duct Adapter (36.2" x 21.0" x 12.75")
- ITEM 3 (1) Filter Door
- ITEM 4 (12) #10 Self Drilling Screw

ITEM 5

ITEM 6 (1) 14" Collar Plate

ITEM 7 (24) #10 Screws