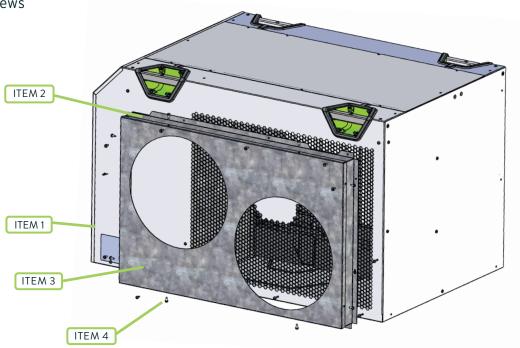

## A USE RECTANGULAR DUCT (NOT INCLUDED)

- Attach ITEM 2 (duct adapter) to ITEM 1 (unit) using 10 of ITEM 4 (screws).
- 2. Attach rectangular ducting (not provided) directly to **ITEM 2** (duct adapter).

**Note:** ITEM 3 will not be needed for use with rectangular duct.

- B USE (2) 14" ROUND DUCTS (NOT INCLUDED)
- 1. Attach ITEM 2 (duct adapter) to ITEM 1 (unit) using 10 of ITEM 4 (screws).
- 2. Attach ITEM 3 (14" collar Plate) to ITEM 2 (duct adapter) using 12 of ITEM 4 (screws).
- 3. Attach 14" duct (not provided) to both 14" duct openings.

⚠ CAUTION When ducting the unit, a dedicated duct system is recommended for each unit. Recommended 25' max run of ducting.

**ITEM 1** 6 Series Dehumidifier (not included)

ITEM 2 (1) Duct Adapter

ITEM 3 (1) 14" Collar Plate

ITEM 4 (22) #10 Srews